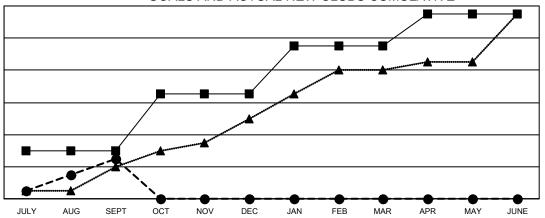

## GOALS AND ACTUAL NEW CLUBS CUMULATIVE

- ■ - CURRENT YEAR GOALS FOR NEW CLUBS

- CURRENT YEAR ACTUAL NEW CLUBS

▲ - LAST YEAR ACTUAL NEW CLUBS