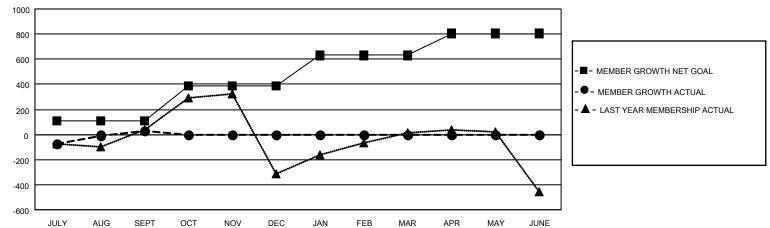

## GOALS AND ACTUAL MEMBERS CUMULATIVE

| DROPPED CLUBS: 1           |     | 126 CLUBS OF 559 ADDED 1 OR MORE<br>NEW MEMBERS | GENDER DISTRIBUTION  MALE 11,099 (77.77%) |                |       |
|----------------------------|-----|-------------------------------------------------|-------------------------------------------|----------------|-------|
| DROPPED MEMBERS            |     |                                                 | FEMALE                                    | 3,172 (22.23%) |       |
| DECEASED                   | 19  | CLICK HERE FOR CUMULATIVE                       | TOTAL FAMILY UNIT MEMBERS                 |                | 4,999 |
| CLUB CANCELLED 0 OTHER 419 |     | MEMBERSHIP DATA                                 | FAMILY MEMBERS PAYING HALF DUES           |                | 2,742 |
| TOTAL                      | 438 |                                                 | 1000                                      |                |       |

## Multiple District 306

**LOCATION: REP OF SRI LANKA** 

| Clubs                 |               |           |               | Members               |                          |                         |                                                    |  |
|-----------------------|---------------|-----------|---------------|-----------------------|--------------------------|-------------------------|----------------------------------------------------|--|
| RESULTS FOR 2020-2021 |               |           |               | RESULTS FOR 2020-2021 |                          |                         |                                                    |  |
| QUARTER               | NEW CLUB GOAL | NEW CLUBS | DROPPED CLUBS | QUARTER ME            | EMBER GROWTH NET<br>GOAL | MEMBER GROWTH<br>ACTUAL | DROPPED<br>MEMBERS ACTUAL<br>(including transfers) |  |
| JULY/AUG/SEPT         | 6             | 5         | 1             | JULY/AUG/SEPT         | 110                      | 520                     | 438                                                |  |
| OCT/NOV/DEC           | 7             | 0         | 0             | OCT/NOV/DEC           | 280                      | 0                       | 0                                                  |  |
| JAN/FEB/MAR           | 6             | 0         | 0             | JAN/FEB/MAR           | 240                      | 0                       | 0                                                  |  |
| APR/MAY/JUNE          | 4             | 0         | 0             | APR/MAY/JUNE          | 175                      | 0                       | 0                                                  |  |